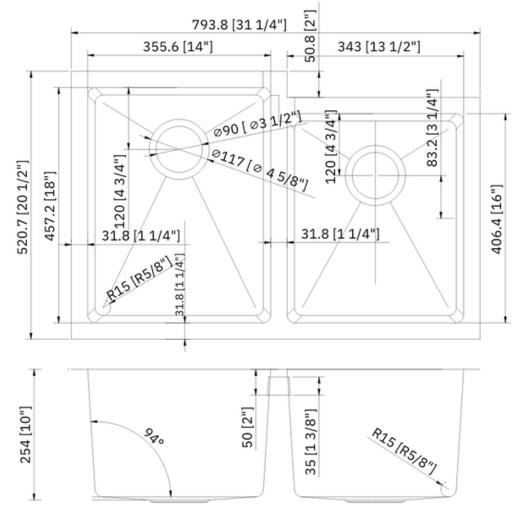

#### **Technical Information**

All product dimensions are nominal

Exterior Measurements: 31 1/4" x 20 1/2" x 10"

Left Bowl: 14" x 18" x 10"

Right Bowl: 13 1/2" x 16" x 10"

Bowl Configuration: Double